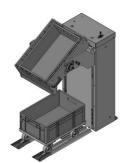

Item no. 145630 lifter for driving through

LIFTERS

Item no. 200769 lifter – can be passed from both sides

Item no. 135963 lifter with work cycle line

Item no. 147590 lifter for high boxes

Item no. 200799 deposit to a platform