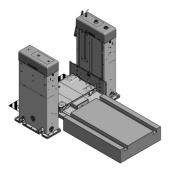

Item no. 145630 lifter for driving through

LIFTERS

Item no. 200769 lifter – can be passed from both sides

Item no. 135963 lifter with work cycle line

Item no. 147590 lifter for high boxes

Item no. 200799 deposit to a platform