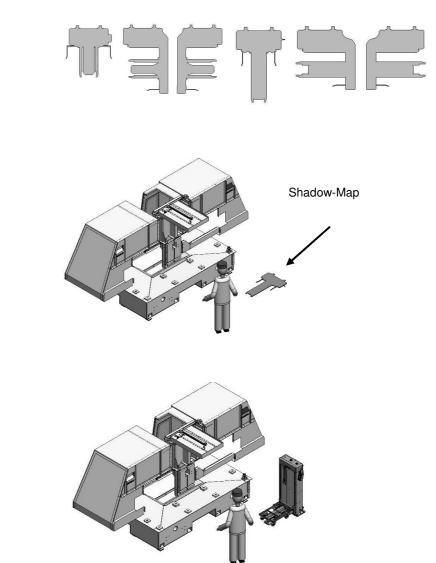

### **SHADOW-MAP (6 PIECES)**

Bloksma helps the optimal design of your workplace from the beginning and thus ensures the right choice of reciprocator.

### Shadow-Map Set 6 pieces 201936

Bloksma supports your planning process from the beginning.

With our 6-piece set of shadow maps, you can easily plan and control the footprint or the setup of our lifting equipment in your production.

Order your 6 piece shadow map set and you have the best decision support.

Put the shadow map on the you provided in the workplace. Roll. Your trolleys to the future support point They recognize quickly whether the tender of trolley goes smoothly and whether the worker can act the parts with little effort. Try alternatives. Check the location of the operating element and the power supply.