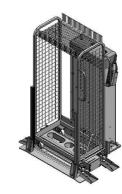

Item no. 147549 lifter for tilting

LIFTERS

Item no. 135058 lifter with tilting unit

Item no. 135561 for driving through

Item no. 139320 for tilting

Item no. 140656 with housing – safety door

Item no. 130730 for shifting KLT