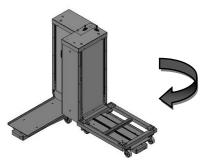

# Lifters Further options I

Further lifters will be manufactured individually according to your request and requirement.

Power: Optional pneumatic or electric. Some lifters also hydraulically or battery operated.

Item no. 147549 lifter for tilting

LIFTERS



Item no. 135058 lifter with tilting unit



Item no. 135561 for driving through



Item no. 139320 for tilting



Item no. 140656 with housing – safety door



Item no. 130730 for shifting KLT



Item no. 201866 can be rotated up to 360°

#### Other models / dimensions / loads as well as control elements on request.

The appearance of the device may deviate from the plotted models.

Release 03/2016

www.bloksma.de

info@bloksma.de

Tel.: +49 7181 98556-0



## Lifters Further options II

Further lifters will be manufactured individually according to your request and requirement.

Power: Optional pneumatic or electric. Some lifters also hydraulically or battery operated.

Item no. 145630 lifter for driving through

LIFTERS



Item no. 200769 lifter – can be passed from both sides



Item no. 135963 lifter with work cycle line



Item no. 147590 lifter for high boxes



Item no. 200799 deposit to a platform



Item no. 145547 for tilting containers

#### Other models / dimensions /