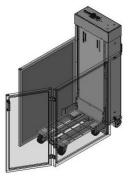

with KLT storage

LIFTERS

with protective housing

with protective housing with security door

with swivel bracket for panels

bumper - shut off bar

safety mat

maintenance unit