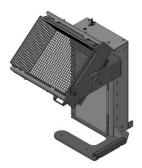

Item no. 147549 lifter for tilting

LIFTERS

Item no. 135058 lifter with tilting unit

Item no. 135561 for driving through

Item no. 139320 for tilting

Item no. 140656 with housing – safety door

Item no. 130730 for shifting KLT