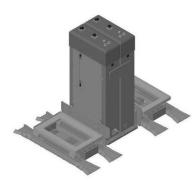

Item no. 145630 lifter for driving through

LIFTERS

Item no. 200769 lifter – can be passed from both sides

Item no. 135963 lifter with work cycle line

Item no. 147590 lifter for high boxes

Item no. 200799 deposit to a platform