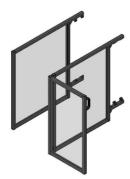

Item no. 147549 lifter for tilting

LIFTERS

Item no. 135058 lifter with tilting unit

Item no. 135561 for driving through

Item no. 139320 for tilting

Item no. 140656 with housing – safety door

Item no. 130730 for shifting KLT