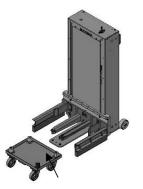

with KLT storage

LIFTERS

with protective housing

with protective housing with security door

with swivel bracket for panels

bumper - shut off bar

safety mat

maintenance unit