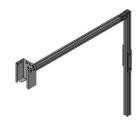

Item no. 145630 lifter for driving through

LIFTERS

Item no. 200769 lifter – can be passed from both sides

Item no. 135963 lifter with work cycle line

Item no. 147590 lifter for high boxes

Item no. 200799 deposit to a platform