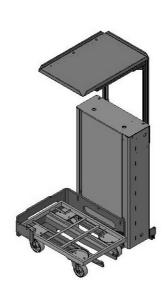

with KLT storage

LIFTERS

with protective housing

with protective housing with security door

with swivel bracket for panels

bumper - shut off bar

safety mat

maintenance unit