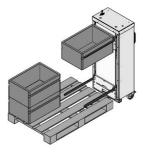

Item no. 147549 lifter for tilting

LIFTERS

Item no. 135058 lifter with tilting unit

Item no. 135561 for driving through

Item no. 139320 for tilting

Item no. 140656 with housing – safety door

Item no. 130730 for shifting KLT