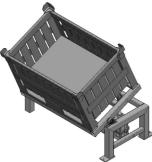

o. 140656 with housing – safety door



Item no. 130730 for shifting KLT



Item no. 201866 can be rotated up to 360°

#### Other models / dimensions / loads as well as control elements on request.

The appearance of the device may deviate from the plotted models.

Release 03/2016

www.bloksma.de

info@bloksma.de

Tel.: +49 7181 98556-0



## Lifters Further options II

Further lifters will be manufactured individually according to your request and requirement.

Power: Optional pneumatic or electric. Some lifters also hydraulically or battery operated.

Item no. 145630 lifter for driving through

LIFTERS



Item no. 200769 lifter – can be passed from both sides



Item no. 135963 lifter with work cycle line



Item no. 147590 lifter for high boxes



Item no. 200799 deposit to a platform



Item no. 145547 for tilting containers

#### Other models / dimensions / loads as well as control elements on request.

The appearance of the device may deviate from the plotted models

Release 03/2016

www.bloksma.de ir

info@bloksma.de



Lifter Accessories



with KLT storage



LIFTERS

with protective housing



with protective housing with security door



with swivel bracket for panels



bumper - shut off bar



safety mat



maintenance unit

Other models / dimensions / loads as well as control elements on request. The appearance of the device may deviate from the plotted models.

Release 03/2016

www.bloksma.de

info@bloksma.de

Tel.: +49 7181 98556-0



### **SHADOW-MAP (6 PIECES)**

Bloksma helps the optimal design of your workplace from the beginning and thus ensures the rig