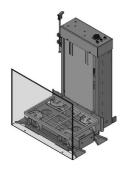

with KLT storage

LIFTERS

with protective housing

with protective housing with security door

with swivel bracket for panels

bumper - shut off bar

safety mat

maintenance unit