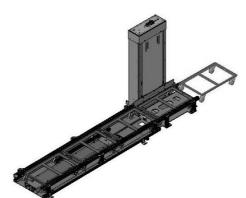

FTERS



Item no. 135058 lifter with tilting unit



Item no. 135561 for driving through



Item no. 139320 for tilting



Item no. 140656 with housing – safety door



Item no. 130730 for shifting KLT



Item no. 201866 can be rotated up to 360°

#### Other models / dimensions / loads as well as control elements on request.

The appearance of the device may deviate from the plotted models.

Release 03/2016

www.bloksma.de

info@bloksma.de

Tel.: +49 7181 98556-0



## Lifters Further options II

Further lifters will be manufactured individually according to your request and requirement.

Power: Optional pneumatic or electric. Some lifters also hydraulically or battery operated.

Item no. 145630 lifter for driving through

LIFTERS



Item no. 200769 lifter – can be passed from both sides



Item no. 135963 lifter with work cycle line



Item no. 147590 lifter for high boxes



Item no. 200799 deposit to a platform



Item no. 145547 for tilting containers

#### Other models / dimensions / loads as well as control elements on request.

The appearance of the device may deviate from the plotted models

Release 03/2016

www.bloksma.de ir

info@bloksma.de



Lifter Accessories



with KLT storage



LIFTERS

with protective housing



with protective housing with security door



with swivel bracket for panels



bumper - shut off bar



safety mat



maintenance unit

Other models / dimensions / loads as well as control elements on request. The appearance of the device may deviate from the plotted models.

Release 03/2016

www.bloksma.de

info@bloksma.de

Tel.: +49 7181 98556-0