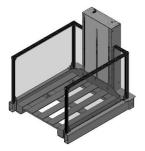

Item no. 147549 lifter for tilting

LIFTERS

Item no. 135058 lifter with tilting unit

Item no. 135561 for driving through

Item no. 139320 for tilting

Item no. 140656 with housing – safety door

Item no. 130730 for shifting KLT